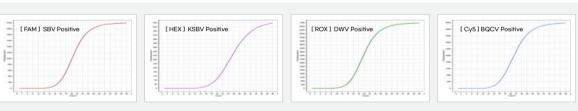

## LiliF® SBV/KSBV/DWV/BQCV Real-time RT-PCR Kit

| Cat. No.    | IPC12023                                                                                                                                                   |
|-------------|------------------------------------------------------------------------------------------------------------------------------------------------------------|
| Size        | 50 tests                                                                                                                                                   |
| Target      | Detection of SBV, KSBV, DWV, BQCV                                                                                                                          |
|             | <ul> <li>SBV (Sacbrood, Cystomycosis)</li> <li>KSBV (Korean Sacbrood)</li> <li>DWV (Deformed Wing Virus)</li> <li>BQCV (Black Queen Cell Virus)</li> </ul> |
| Certificate | Animal Medical Device No. 133-018                                                                                                                          |

4plex, MasterMix Type

This product contains a positive control in the product. Therefore, in order for the user to judge whether the performance of this product is working properly, please check whether the positive result and the negative reference solution react with each other and whether the result is normal